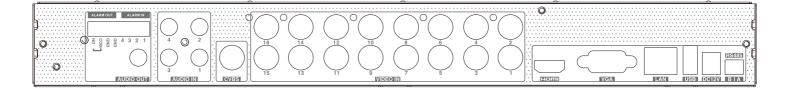

| Consumption                       | ≤ 10W<br>( without HDD )                                                                                                                    | ≤ 15W<br>( without HDD )             |  |
|                           | Dimensions<br>( mm )              | 380 × 268 × 52 ( W × D × H )                                                                                                                |                                      |  |
| Work<br>Environment       |                                   | -10 ~ 50 °C , 10% ~ 90% humidity                                                                                                            |                                      |  |

### **Rear Panels**

#### TD-2708TE-PR



#### TD-2716TE-PR