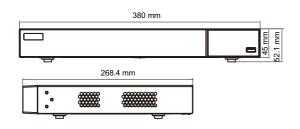

#### **Dimensions**

| Model                     |                                   | TD-2708TE-PR                                                                                                                                | TD-2716TE-PR                         |  |
|---------------------------|-----------------------------------|---------------------------------------------------------------------------------------------------------------------------------------------|--------------------------------------|--|
|                           | Compression                       | Standard H.264 High Profile                                                                                                                 | 9                                    |  |
| System                    | CPU                               | Cortex A9                                                                                                                                   |                                      |  |
|                           | OS                                | Embedded Linux                                                                                                                              |                                      |  |
|                           | Input                             | BNC × 8                                                                                                                                     | BNC × 16                             |  |
|                           | Resolution                        | TVI / AHD : 5MP@20fps; 4MP, 3MP, 1080P, 720P, WD1<br>real time<br>CVI : 1080P, 720P real time                                               |                                      |  |
| Video                     | IP Input /<br>Access<br>Bandwidth | IPC × 4 / 24Mbps                                                                                                                            | IPC × 4 / 24Mbps                     |  |
| Output                    |                                   | HDMI × 1 : 4K × 2K / 1920 × 1080 / 1280 × 1024<br>VGA × 1 : 1920 × 1080 / 1280 × 1024<br>BNC × 1 : CVBS ( used as the main or spot output ) |                                      |  |
|                           | Input                             | RCA×4                                                                                                                                       |                                      |  |
| Audio                     | Output                            | RCA × 1       Take up channel one audio input                                                                                               |                                      |  |
|                           | Two-way audio                     |                                                                                                                                             |                                      |  |
|                           | Resolution                        | 5MP, 4MP, 4MP lite, 3MP, 1080P, 720P, WD1                                                                                                   |                                      |  |
| Record                    | Frame Rate                        | 5MP : 10fps (PAL / NTSC)<br>4MP / 3MP : 12 fps (PAL) / 15 fps ( NTSC)<br>4MP lite/1080P/720P/WD1: 25 fps (PAL) /30 fps ( NTSC)              |                                      |  |
| Bit Rate                  |                                   | 768Kbps ~ 8Mbps                                                                                                                             |                                      |  |
|                           | Mode                              | Manual, timer, motion, sensor                                                                                                               |                                      |  |
|                           | Resolution                        | 4MP / 3MP / 1080P / 960P / 720P                                                                                                             |                                      |  |
| IP Input                  | Frame<br>Rate                     | 25fps ( PAL )<br>30fps ( NTSC )                                                                                                             |                                      |  |
| Playback                  |                                   | 8 CH                                                                                                                                        | 16 CH                                |  |
|                           | Search                            | Time slice / time / event / tag search                                                                                                      |                                      |  |
| Play<br>back Smart Search |                                   | Highlighted color to display the camera record in a<br>certain period of time, different colors refers to different<br>record events        |                                      |  |
|                           | Function                          | Play, pause, FF, FB, digital zoom, etc.                                                                                                     |                                      |  |
|                           | Mode                              | Manual, sensor, motion, exception                                                                                                           |                                      |  |
| Input 4                   |                                   |                                                                                                                                             |                                      |  |
| Alaliii                   | Arm Output 1                      |                                                                                                                                             |                                      |  |
| Triggering                |                                   | Record, snap, preset, e-mailRett5 10/100/1000Mbps × 1                                                                                       |                                      |  |
|                           | Interface                         | RJ45 10 / 100Mbps × 1                                                                                                                       |                                      |  |
| Network                   | Protocol                          | TCP / IP, PPPoE, DHCP, DNS, DDNS, UPnP, NTP, SMTP                                                                                           |                                      |  |
| Web Client Mult           |                                   | Multiple users online                                                                                                                       |                                      |  |
| Mobile<br>Device          | OS                                | iOS, Andriod                                                                                                                                |                                      |  |
| Storage                   | HDD                               | SATA × 2, max 8T per HDD                                                                                                                    |                                      |  |
|                           | Local Backup                      | U disk, USB mobile HDD                                                                                                                      |                                      |  |
| Backup                    | Network<br>Backup                 | Yes                                                                                                                                         |                                      |  |
| RS485 RS485 × 1           |                                   | RS485 × 1, connect to PTZ                                                                                                                   | S485 × 1, connect to PTZ or keyboard |  |
| Port                      | USB                               | USB 2.0 × 1 ( front panel ), USB 3.0 × 1 ( rear panel )                                                                                     |                                      |  |
|                           | Remote<br>Controller Yes          |                                                                                                                                             |                                      |  |
| Others                    | Power Supply                      | DC 12V                                                                                                                                      |                                      |  |
|                           | Consumption                       | ≤ 10W<br>( without HDD )                                                                                                                    | ≤ 15W<br>( without HDD )             |  |
|                           | Dimensions<br>( mm )              | 380 × 268 × 52 ( W × D × H )                                                                                                                |                                      |  |
| Work<br>Environment       |                                   | -10 ~ 50 °C , 10% ~ 90% humidity                                                                                                            |                                      |  |