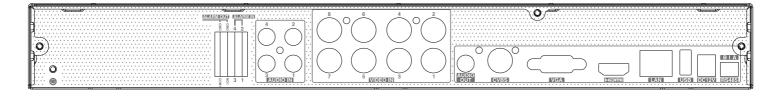

|  |
|                           | Consumption                       | ≤ 10W<br>( without HDD )                                                                                                                    | ≤ 15W<br>( without HDD )             |  |
|                           | Dimensions<br>( mm )              | 380 × 268 × 52 ( W × D × H )                                                                                                                |                                      |  |
| Work<br>Environment       |                                   | -10 ~ 50 °C , 10% ~ 90% humidity                                                                                                            |                                      |  |

### **Rear Panels**

#### TD-2708TE-PR



#### TD-2716TE-PR