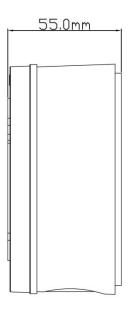

### Dimensions

## Specifications

| Model                   | TD-YXH0103                                                   |
|-------------------------|--------------------------------------------------------------|
| Material                | Aluminum alloy                                               |
| Color                   | White                                                        |
| Min. Packaging Quantity | 20                                                           |
| Packing Size            | 610x247x155mm                                                |
| Dimension               | 111.7x55mm                                                   |
| Load Pooring            | The wall must be strong enough to withstand at least 3 times |
| Load Bearing            | the weight of the camera and the junction box                |
| Net Weight              | 332g                                                         |
| Working Temperature     | -40°C~+60°C(-40°F~+140°F)                                    |
| Working Humidity        | 10%~90%                                                      |