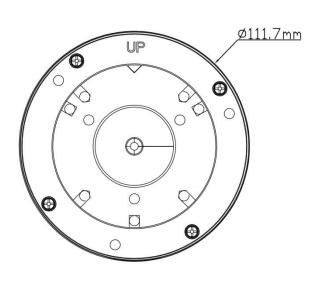

### Dimensions

## Specifications

| Model                   | TD-YXH0103                                                   |
|-------------------------|--------------------------------------------------------------|
| Material                | Aluminum alloy                                               |
| Color                   | White                                                        |
| Min. Packaging Quantity | 20                                                           |
| Packing Size            | 610x247x155mm                                                |
| Dimension               | 111.7x55mm                                                   |
| Load Pooring            | The wall must be strong enough to withstand at least 3 times |
| Load Bearing            | the weight of the camera and the junction box                |
| Net Weight              | 332g                                                         |
| Working Temperature     | -40°C~+60°C(-40°F~+140°F)                                    |
| Working Humidity        | 10%~90%                                                      |