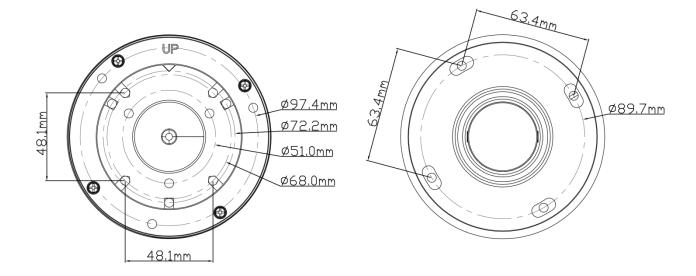

### Dimensions

## Specifications

| Model                   | TD-YXH0103                                                   |
|-------------------------|--------------------------------------------------------------|
| Material                | Aluminum alloy                                               |
| Color                   | White                                                        |
| Min. Packaging Quantity | 20                                                           |
| Packing Size            | 610x247x155mm                                                |
| Dimension               | 111.7x55mm                                                   |
| Load Pooring            | The wall must be strong enough to withstand at least 3 times |
| Load Bearing            | the weight of the camera and the junction box                |
| Net Weight              | 332g                                                         |
| Working Temperature     | -40°C~+60°C(-40°F~+140°F)                                    |
| Working Humidity        | 10%~90%                                                      |