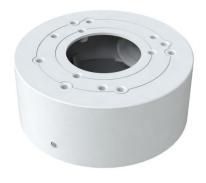

#### **Junction Box**

### Features

- · Aluminum alloy material with surface spray treatment
- · Camera cables can be perfectly collected to the junction box so that the installation looks more elegant
- · Bottom inlet and side inlet
- · Available for wall or ceiling mounting
- · Dust-proof design