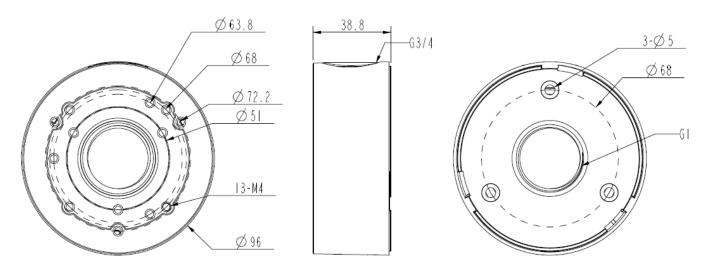

# Dimensions

#### Unit:mm

Address: 23<sup>rd</sup> Floor, Block B4, Building NO.9, Shenzhen Bay Eco-Technology Park, Nanshan District, Shenzhen,

**Guangdong Province, P.R. China** 

Tel: +86-755-36995888 Website: <a href="http://en.tvt.net.cn">http://en.tvt.net.cn</a>
Fax: +86-755-33104777 E-mail: <a href="mailto:overseas@tvt.net.cn">overseas@tvt.net.cn</a>

# Specifications

| Model                   | TD-YXH0104                                                   |
|-------------------------|--------------------------------------------------------------|
| Material                | Aluminum alloy                                               |
| Color                   | White                                                        |
| Min. Packaging Quantity | 20                                                           |
| Packing Size            | 253x249x262mm                                                |
| Dimension               | Ø 96x38.8mm                                                  |
| Load Bearing            | The wall must be strong enough to withstand at least 3 times |
| Load Bearing            | the weight of the camera and the junction box                |
| Net Weight              | 135g                                                         |
| Working Temperature     | -40°C~+60°C(-40°F~+140°F)                                    |
| Working Humidity        | 10%~90%                                                      |