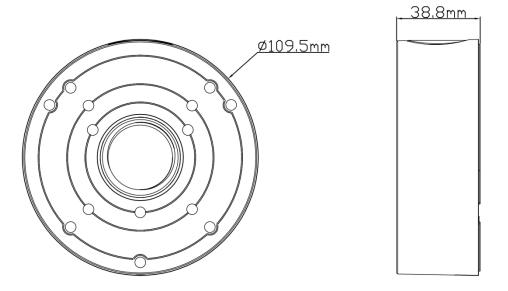

### Dimensions

## Specifications

| Model                   | TD-YXH0105                                                   |
|-------------------------|--------------------------------------------------------------|
| Material                | Aluminum alloy                                               |
| Color                   | White                                                        |
| Min. Packaging Quantity | 20                                                           |
| Packing Size            | 253x249x262mm                                                |
| Dimension               | 109.5x38.8mm                                                 |
| Load Pooring            | The wall must be strong enough to withstand at least 3 times |
| Load Bearing            | the weight of the camera and the junction box                |
| Net Weight              | 162g                                                         |
| Working Temperature     | -40°C~+60°C(-40°F~+140°F)                                    |
| Working Humidity        | 10%~90%                                                      |