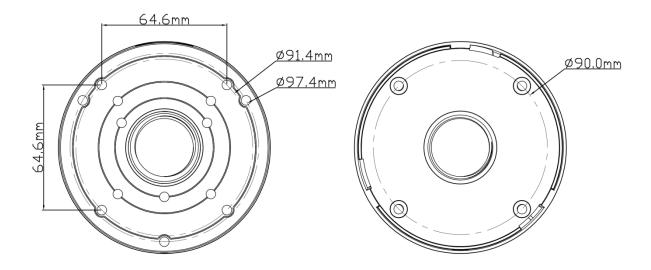

### Dimensions

## Specifications

| Model                   | TD-YXH0105                                                   |
|-------------------------|--------------------------------------------------------------|
| Material                | Aluminum alloy                                               |
| Color                   | White                                                        |
| Min. Packaging Quantity | 20                                                           |
| Packing Size            | 253x249x262mm                                                |
| Dimension               | 109.5x38.8mm                                                 |
| Load Pooring            | The wall must be strong enough to withstand at least 3 times |
| Load Bearing            | the weight of the camera and the junction box                |
| Net Weight              | 162g                                                         |
| Working Temperature     | -40°C~+60°C(-40°F~+140°F)                                    |
| Working Humidity        | 10%~90%                                                      |