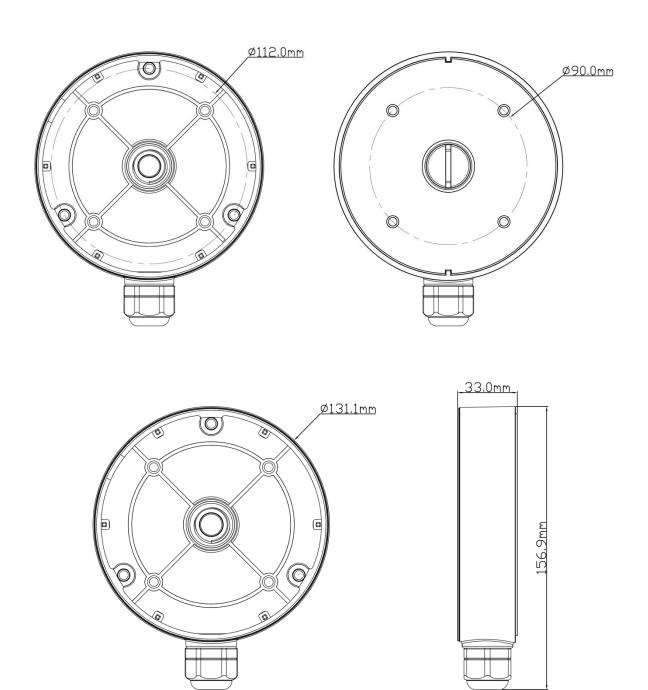

#### Dimensions

## Specifications

| Model                   | TD-YXH0206                                                   |
|-------------------------|--------------------------------------------------------------|
| Material                | Aluminum alloy                                               |
| Color                   | White                                                        |
| Min. Packaging Quantity | 20                                                           |
| Packing Size            | 423x230x320mm                                                |
| Dimension               | 131x33mm                                                     |
| Load Pooring            | The wall must be strong enough to withstand at least 3 times |
| Load Bearing            | the weight of the camera and the junction box                |
| Net Weight              | 236g                                                         |
| Working Temperature     | -40°C~+60°C(-40°F~+140°F)                                    |
| Working Humidity        | 10%~90%                                                      |