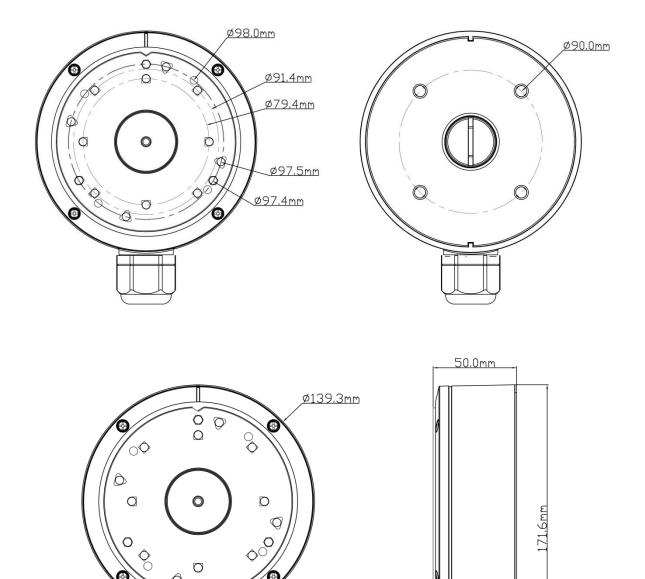

### Dimensions

# Specifications

| Model                   | TD-YXH0302                                                   |
|-------------------------|--------------------------------------------------------------|
| Material                | Aluminum alloy                                               |
| Color                   | White                                                        |
| Min. Packaging Quantity | 20                                                           |
| Packing Size            | 375x330x310mm                                                |
| Dimension               | 139.3x50mm                                                   |
| Load Bearing            | The wall must be strong enough to withstand at least 3 times |
|                         | the weight of the camera and the junction box                |
| Net Weight              | 512g                                                         |
| Working Temperature     | -40°C~+60°C(-40°F~+140°F)                                    |
| Working Humidity        | 10%~90%                                                      |